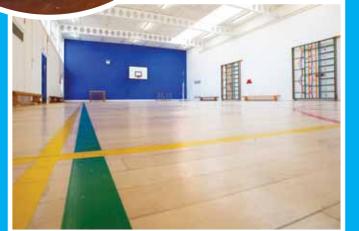

#### **Bright and airy spaces**

We have a new hall for large meetings and sports, with adjoining new kitchen. There are PC and interactive whiteboard projection facilities for presentations in the hall (150-200 seated) and classrooms (up to 30 capacity). We have a large playing field for outdoor events and caretaker support.

Main Hall and dining area

Full catering facilities

Main hall/gym

Large field

**Typical Classroom** 