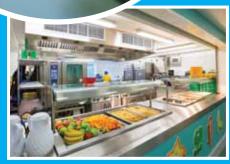

#### **Bright and airy spaces**

We have a new hall for large meetings and sports, with adjoining new kitchen. There are PC and interactive whiteboard projection facilities for presentations in the hall (150-200 seated) and classrooms (up to 30 capacity). We have a large playing field for outdoor events and caretaker support.

Main Hall and dining area

Full catering facilities

Main hall/gym

Large field

**Typical Classroom** 

Large Gym.

Large well equipped playground.

Full catering facilities

For details call: Gina Arnell on 020 8520 0612 or email gina.arnell@st-saviours.waltham.sch.uk

St Mary's Church of England Primary School Brooke Road, Walthamstow, London E17 9HJ St Saviour's Church of England Primary School 33 Verulam Avenue, Walthamstow, London E17 8ER