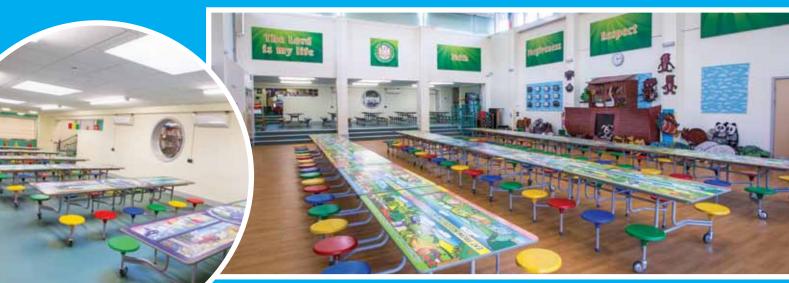

#### **Bright and airy spaces**

We have a new hall for large meetings and sports, with adjoining new kitchen. There are PC and interactive whiteboard projection facilities for presentations in the hall (150-200 seated) and classrooms (up to 30 capacity). We have a large playing field for outdoor events and caretaker support.

Main Hall and dining area

Full catering facilities

Main hall/gym

Large field

**Typical Classroom** 